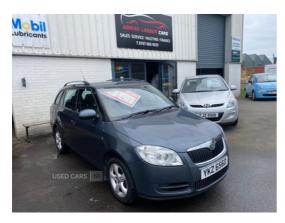

## Skoda Fabia 1.2 12V 2 5dr | Feb 2010 LOVELY ORDER

NICE ORDER ESTATE MODEL WITH 2 KEYS . DECENT MOT AND SOLD WITH A SERVICE. HARD TO FAULT. PX WELCOME

£3,150

| Miles:           | 77000        |
|------------------|--------------|
| Fuel Type:       | Petrol       |
| Transmission:    | Manual       |
| Colour:          | Grey         |
| Engine Size:     | 1198         |
| CO2 Emission:    | 140          |
| Tax Band:        | E (£195 p/a) |
| Body Style:      | Estate       |
| Insurance group: | 6E           |
| Reg:             | YKZ6560      |