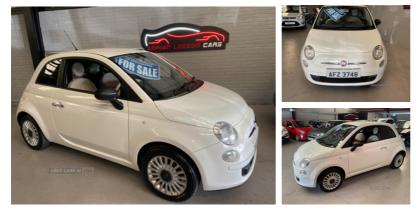

# Fiat 500 1.2 Pop 3dr | Oct 2009 ALLOYS

DECENT LITTLE 500 COMES WITH ALLOY WHEELS ETC. PX AVAILABLE

| Miles:           | 70000       |
|------------------|-------------|
| Fuel Type:       | Petrol      |
| Transmission:    | Manual      |
| Colour:          | White       |
| Engine Size:     | 1242        |
| CO2 Emission:    | 119         |
| Tax Band:        | C (£35 p/a) |
| Body Style:      | Hatchback   |
| Insurance group: | 5U          |
| Reg:             | AFZ3748     |