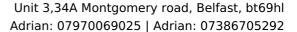

# Ford Fiesta 1.25 Edge 5dr | Oct 2011 NEW MOT

DECENT 5 DOOR FIESTA DOLD WITH NEW MOT . CAR COMES WITH 2 KEYS. PX WELCOME

## **POA**

| Miles:           | 109000       |
|------------------|--------------|
| Fuel Type:       | Petrol       |
| Transmission:    | Manual       |
| Colour:          | Black        |
| Engine Size:     | 1242         |
| CO2 Emission:    | 127          |
| Tax Band:        | D (£160 p/a) |
| Body Style:      | Hatchback    |
| Insurance group: | 6E           |
| Reg:             | PNZ8620      |