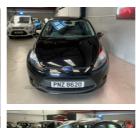

# Ford Fiesta 1.25 Edge 5dr | Oct 2011 NEW MOT

DECENT 5 DOOR FIESTA DOLD WITH NEW MOT . CAR COMES WITH 2 KEYS. PX WELCOME

## **POA**

| Miles:           | 109000       |
|------------------|--------------|
| Fuel Type:       | Petrol       |
| Transmission:    | Manual       |
| Colour:          | Black        |
| Engine Size:     | 1242         |
| CO2 Emission:    | 127          |
| Tax Band:        | D (£160 p/a) |
| Body Style:      | Hatchback    |
| Insurance group: | 6E           |
| Reg:             | PNZ8620      |