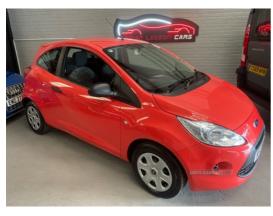

## Ford Ka 1.2 Studio 3dr [Start Stop] | May 2013 ONLY 54K

NICE ORDER KA WITH PRETTY BASIC SPEC BUT LONG MOT AND JUST SERVICED. PX AND FINANCE AVAILABLE

| Miles:           | 54000       |
|------------------|-------------|
| Fuel Type:       | Petrol      |
| Transmission:    | Manual      |
| Colour:          | Red         |
| Engine Size:     | 1242        |
| CO2 Emission:    | 115         |
| Tax Band:        | C (£35 p/a) |
| Body Style:      | Hatchback   |
| Insurance group: | 3E          |
| Reg:             | NFZ8890     |